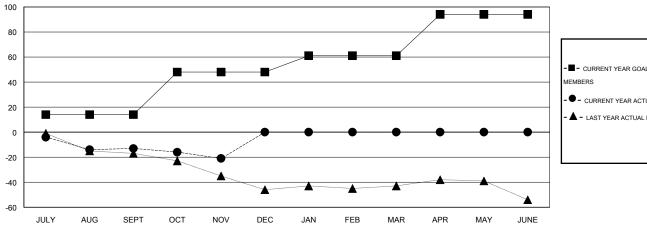

## GOALS AND ACTUAL MEMBERS CUMULATIVE

|   | -■- CURRENT YEAR GOALS FOR NEW    |
|---|-----------------------------------|
|   | MEMBERS                           |
|   | - ● - CURRENT YEAR ACTUAL MEMBERS |
|   | - ▲ - LAST YEAR ACTUAL MEMBERS    |
|   |                                   |
|   |                                   |
| • |                                   |